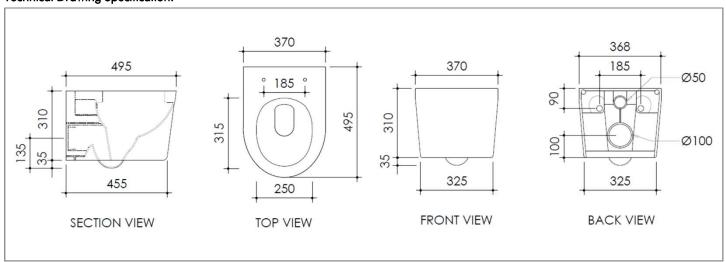

ty.

The protection is certified under Japan Standard JIS Z 2801, where >99% of bacteria (specifically E Coli and Staphylococcus Aureus, the most commonly found bacteria in our bathroom) are proven killed upon contact.

## Specifications:

Flush system : Flush valve or Concealed cistern

Available inlet : Back Inlet Rough-In : P-Trap

: L 495 x W 365 x H 345 mm Dimension

: 2 Ticks  $\sqrt{\sqrt{}}$  (full flush  $\leq$ 4.0L, half flush  $\leq$ 3.0L) / **MWELS Rating** 

3 Ticks  $\sqrt{\sqrt{}}$  (full flush  $\leq$ 3.5L, half flush  $\leq$ 2.5L)

### Parts:

- All installation accessories and supporting frame
- Anti-bacterial Urea soft closing seat & cover
- Concealed cistern with quiet dual flushing fittings (optional)
- Pan connector (optional)

# **Technical Drawing Specification:**