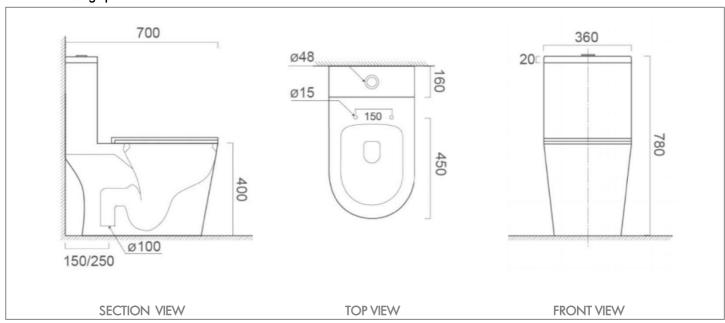

## Technical Drawing Specification:

### Specifications:

Flush System : Quiet Dual Flush
Rough-in : S-Trap 150 & 250mm.
Dimension : L 700 x W 360 x H 780 mm

Water Use : 2 Ticks  $\sqrt{\sqrt{\frac{\text{full flush}}{2.0\text{L}}}} \le 4.0\text{L}$ , half flush  $\le 3.0\text{L}$ ) /