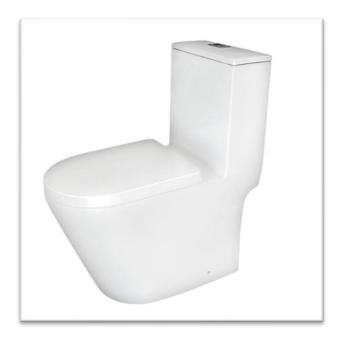

# Scaevola ST2472

One-Piece Water Closet

### Features:

Modern and luxurious feel.

Rimless bowl design ensures easy cleaning and better hygiene.

Twin jet, 360° flushing system clean the entire bowl in one flush, preventing bacteria and germs from accumulating.

Soft closing Urea toilet seat and cover withstands degradation over time.