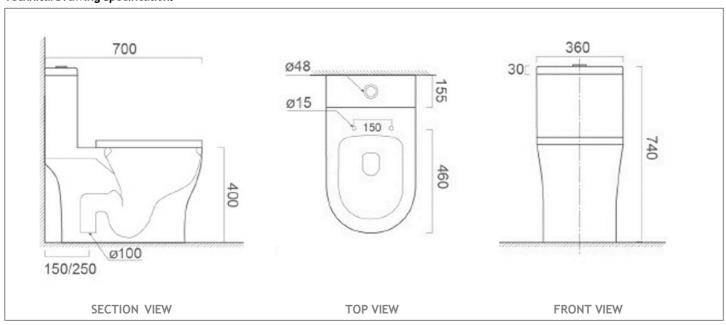

## **Technical Drawing Specification:**

### Specifications:

Flush System : Quiet Dual Flush
Rough-in : S-Trao 150 & 250mm.
Dimension : L 700 x W 360 x H 740 mm

Water Use : 2 Ticks  $\sqrt{\sqrt{}}$  (full flush  $\leq$ 4.0L, half flush  $\leq$ 3.0L) /