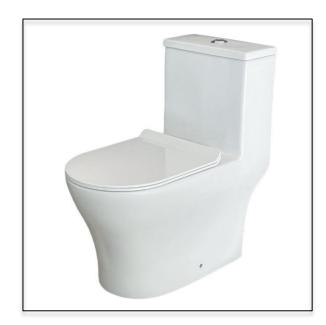

# Rondeletia ST2470

One-Piece Water Closet

### Features:

Uniquely sculpted to provide a sleek and luxurious feel.

Rimless bowl design ensures easy cleaning and better hygiene.

Twin jet, 360° flushing system clean the entire bowl in one flush, preventing bacteria and germs from accumulating.

Soft closing Urea toilet seat and cover withstands degradation over time.