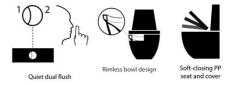

### Features:

Uniquely sculpted to provide a sleek and luxurious feel.

Rimless bowl design ensures easy cleaning and better hygiene.

Twin jet, 360° flushing system clean the entire bowl in one flush, preventing bacteria and germs from accumulating.

Soft closing Urea toilet seat and cover withstands degradation over time.

### Specifications:

Flush System : Quiet Dual Flush
Rough-in : S-Trao 150 & 250mm.
Dimension : L 700 x W 360 x H 740 mm

Water Use : 2 Ticks  $\sqrt{\sqrt{}}$  (full flush  $\leq$ 4.0L, half flush  $\leq$ 3.0L) /