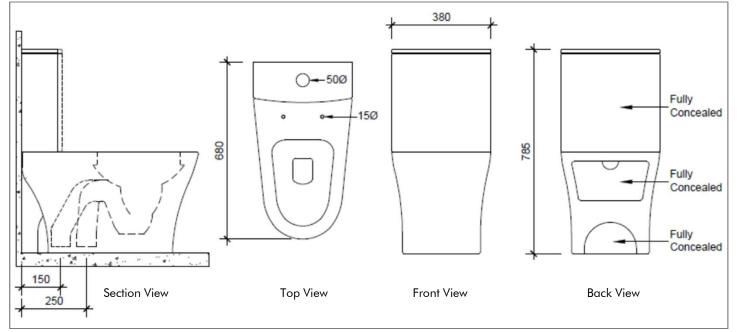

#### **Specifications:**

Features:

| Flush system | : Quiet Dual Flush                                                        |
|--------------|---------------------------------------------------------------------------|
| Rough-in     | : S-Trap 150 & 250 mm                                                     |
| Dimension    | : L 680 x W 380 x H 785 mm                                                |
| MWELS Rating | : 2 Ticks $\sqrt[4]{}$ (full flush $\leq$ 4.0L, half flush $\leq$ 3.0L) / |
|              | 3 Ticks √√√ (full flush ≤3.5L, half flush ≤2.5L)                          |

## **Technical Drawing Specification:**